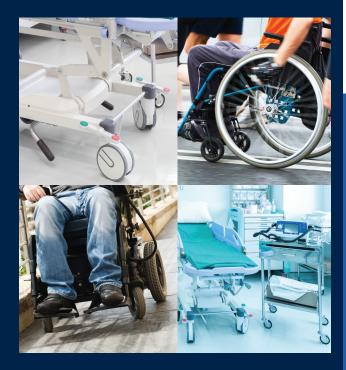

## MEDICAL MOBILITY— FLAT FREE GUARANTEE

The medical industry depends on patients' mobility. Equipment is constantly on the move, and downtime from a flat is never acceptable. Ensuring your equipment is always ready when needed is simple with Carefree tires. From gurneys to wheelchairs and everything in between, we have the only Flat Free Guarantee in the business. Our tires have no air, so they'll never go flat and leave you waiting on a repair or replacement. Constructed of a durable non-porous outer elastomeric tread with a high-density cellular core consisting of trillions of trapped air cells, Carefree tires have the feel of a conventional air-filled tire with the added benefits of being resistant to punctures and abrasion. Plus, you will never waste time filling flat tires.

## **CAREFREE MAKES A TIRE FOR:**

Manual Wheelchairs
Electric Wheelchairs
Sport & Recreational Wheelchairs
Hospital Equipment

Patient Mobility Equipment
Ambulance & Emergency Equipment
Operating Room Equipment
Hospital Services Equipment