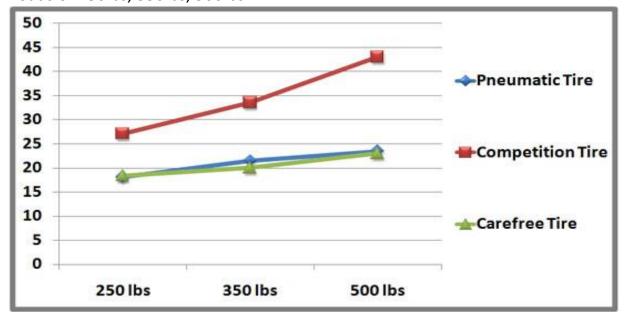

## **Continuous Roll Force Test**

Compare continuous roll force and its resulting deflection in the tire Loads of 250lbs, 350lbs, 500lbs

Carefree Tire performed slightly better than the leading fully inflated pneumatic tire brand and drastically out-performed the competitor's version of a Flat Free tire.