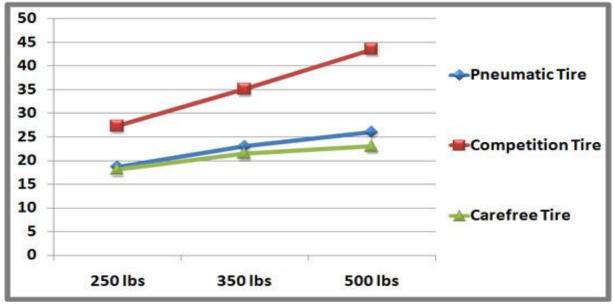

## **Break Away Roll Test**

Compare break away force and its resulting deflection in the tire Loads of 250lbs, 350lbs, 500lbs

Carefree Tire performed slightly better than the leading fully inflated pneumatic tire brand and drastically out-performed the competitor's version of a Flat Free tire.