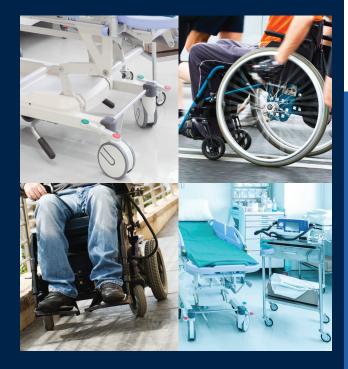

## MEDICAL MOBILITY— FLAT FREE GUARANTEE

The medical industry depends on patients' mobility. Equipment is constantly on the move, and downtime from a flat is never acceptable. Ensuring your equipment is always ready when needed is simple with Carefree tires. From gurneys to wheelchairs and everything in between, we have the only Flat Free Guarantee in the business. Our tires have no air, so they'll never go flat and leave you waiting on a repair or replacement. Constructed of a durable non-porous outer elastomeric tread with a high-density cellular core consisting of trillions of trapped air cells, Carefree tires have the feel of a conventional air-filled tire with the added benefits of being resistant to punctures and abrasion. Plus, you will never waste time filling flat tires.

## **CAREFREE MAKES A TIRE FOR:**

Manual Wheelchairs
Electric Wheelchairs
Sport & Recreational Wheelchairs
Hospital Equipment

Patient Mobility Equipment
Ambulance & Emergency Equipment
Operating Room Equipment
Hospital Services Equipment