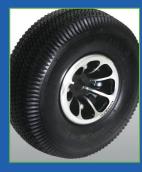

Carefree Tire's innovative process of manufacturing is specifically designed to create a tire that has a durable non-porous outer elastomeric skin with a high-density cellular core consisting of trillions of trapped air cells.

The tough-yet-flexible outer skin allows for a firm tread area that provides excellent resistance to abrasion, cutting, punctures, and chemical attack, while the dense micro-cellular core reduces rolling resistance, and allows for greater shock absorption. As a result, not only will a Carefree Tire last four to ten times longer than a similar pneumatic tire, it requires much less effort to roll.

## MEDICAL MOBILITY— FLAT FREE GUARANTEE

The medical industry depends on patients' mobility. Equipment is constantly on the move, and downtime from a flat is never acceptable. Ensuring your equipment is always ready when needed is simple with Carefree tires. From gurneys to wheelchairs and everything in between, we have the only Flat Free Guarantee in the business. Our tires have no air, so they'll never go flat and leave you waiting on a repair or replacement. Constructed of a durable non-porous outer elastomeric tread with a high-density cellular core consisting of trillions of trapped air cells, Carefree tires have the feel of a conventional air-filled tire with the added benefits of being resistant to punctures and abrasion. Plus, you will never waste time filling flat tires.