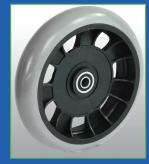

Carefree Tire's innovative process of manufacturing is specifically designed to create a tire that has a durable non-porous outer elastomeric skin with a high-density cellular core consisting of trillions of trapped air cells.

The tough-yet-flexible outer skin allows for a firm tread area that provides excellent resistance to abrasion, cutting, punctures, and chemical attack, while the dense micro-cellular core reduces rolling resistance, and allows for greater shock absorption. As a result, not only will a Carefree Tire last four to ten times longer than a similar pneumatic tire, it requires much less effort to roll.

## MEDICAL MOBILITY— FLAT FREE GUARANTEE

The medical industry depends on patients' mobility. Equipment is constantly on the move, and downtime from a flat is never acceptable. Ensuring your equipment is always ready when needed is simple with Carefree tires. From gurneys to wheelchairs and everything in between, we have the only Flat Free Guarantee in the business. Our tires have no air, so they'll never go flat and leave you waiting on a repair or replacement. Constructed of a durable non-porous outer elastomeric tread with a high-density cellular core consisting of trillions of trapped air cells, Carefree tires have the feel of a conventional air-filled tire with the added benefits of being resistant to punctures and abrasion. Plus, you will never waste time filling flat tires.