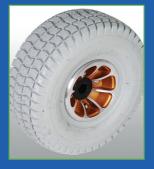

Carefree Tire's innovative process of manufacturing is specifically designed to create a tire that has a durable non-porous outer elastomeric skin with a high-density cellular core consisting of trillions of trapped air cells.

The tough-yet-flexible outer skin allows for a firm tread area that provides excellent resistance to abrasion, cutting, punctures, and chemical attack, while the dense micro-cellular core reduces rolling resistance, and allows for greater shock absorption. As a result, not only will a Carefree Tire last four to ten times longer than a similar pneumatic tire, it requires much less effort to roll.

## MEDICAL MOBILITY— FLAT FREE GUARANTEE

The medical industry depends on patients' mobility. Equipment is constantly on the move, and downtime from a flat is never acceptable. Ensuring your equipment is always ready when needed is simple with Carefree tires. From gurneys to wheelchairs and everything in between, we have the only Flat Free Guarantee in the business. Our tires have no air, so they'll never go flat and leave you waiting on a repair or replacement. Constructed of a durable non-porous outer elastomeric tread with a high-density cellular core consisting of trillions of trapped air cells, Carefree tires have the feel of a conventional air-filled tire with the added benefits of being resistant to punctures and abrasion. Plus, you will never waste time filling flat tires.